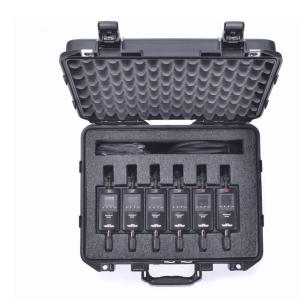

**NEW YORK • LONDON** 

The Multiverse® Studio Add On Kit 2.4GHz (P/N 5941) brings the advanced technology of the Multiverse wireless DMX/RDM system to the film and video world, featuring Receivers with 20 hour battery life and contactless charging in an easy to use kit.

Just drop the Multiverse Studio Receiver onto its slot in the case, and it will begin charging. Individual chargers and USB cables are also included to enable charging or powering individual units outside the case.

The Multiverse Studio Kit provides six additional Multiverse Studio Receivers for users to expand upon their full 5939 Multiverse Studio Kits.

## KIT INCLUDES:

| P/N  | Product                                                    | Quantity |
|------|------------------------------------------------------------|----------|
| 5905 | Multiverse Studio Receivers, 2.4GHz                        | 6        |
| 5987 | USB-A to USB-C cable, 1m                                   | 6        |
| 5840 | Power Cord, PowerCON<br>True 1, 8' long                    | 1        |
| 5977 | Pelican case with contactless charging                     | 1        |
| N/A  | USB flash drive with product manuals and other information | 1        |