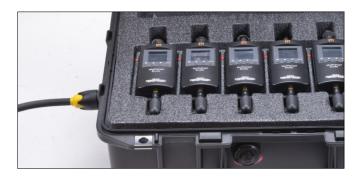

Just drop the Multiverse Studio Receiver onto its slot in the case, and it will begin charging. Individual chargers and USB cables are also included to enable charging or powering individual units outside the case.