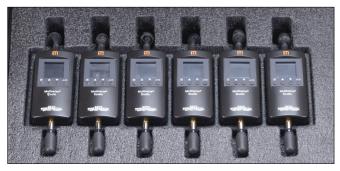

The Multiverse Studio Kit provides six additional Multiverse Studio Receivers for users to expand upon their full 5939 Multiverse Studio Kits.

## KIT INCLUDES:

| P/N  | Product                                                    | Quantity |
|------|------------------------------------------------------------|----------|
| 5905 | Multiverse Studio Receivers, 2.4GHz                        | 6        |
| 5987 | USB-A to USB-C cable, 1m                                   | 6        |
| 5840 | Power Cord, PowerCON<br>True 1, 8' long                    | 1        |
| 5977 | Pelican case with contactless charging                     | 1        |
| N/A  | USB flash drive with product manuals and other information | 1        |