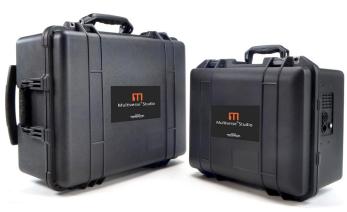

Multiverse Studio Kit, 2.4GHz (P/N 5939, left) and the Multiverse Studio Add On Kit, 2.4GHz (P/N 5941, right).