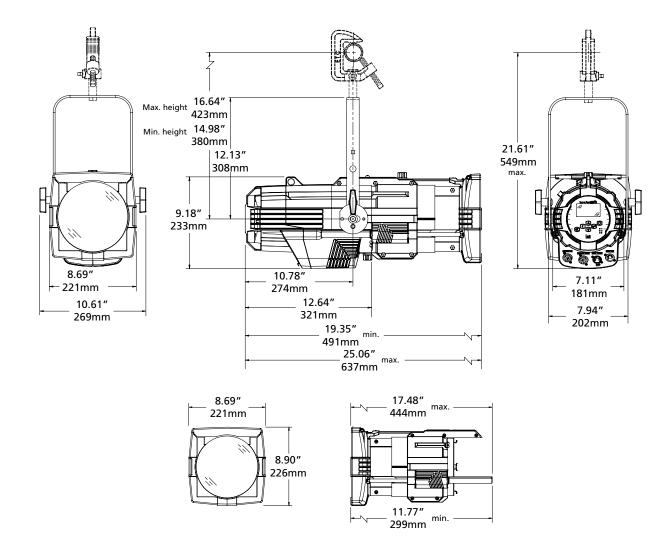

### PHYSICAL

#### **Source Four LED Fresnel Weights**

| MODEL                           | WEIGHT |     | SHIPPING WEIGHT |     |
|---------------------------------|--------|-----|-----------------|-----|
|                                 | lb     | kg  | lb              | kg  |
| Source Four LED Fresnel Adapter | 9.2    | 4.2 | 10.8            | 4.9 |