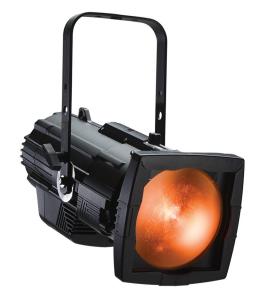

# SPECIFICATIONS

The Source Four LED Fresnel adapter uses all the power and beauty of the Source Four LED light engine to create an astounding beam light suitable for any stage or studio. With ETC's unique interface, you can quickly turn your Source Four LED or ColorSource Spot into a powerful, controllable Fresnel. With the addition of this accessory, your Source Four LED will always be the right fixture for the job.

#### PHYSICAL

- Rugged, die-cast, aluminum construction
- Compatible with all Source Four LED and ColorSource Spot engines
  \*Not for use with HPL Source Four fixtures\*
- Compatible with ETL and CE fixtures
- Quick and easy operation
- Compact optics
- Single-handed accessory-slot access
- Simple setup
- Available in black and white

#### OPTICAL

- Bright, smooth washlight
- 15-50 degree zoom
- Barn-door beam shaping
- Heat- and impact-resistant polycarbonate lenses