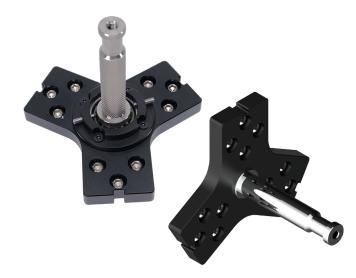

#### **Main Features**

- Connect Three INFINIBAR Lights (PB3/PB6/PB12) Onto a Flat Spinning Mount
- DC Power Passthrough for Connected Lights
- Baby Pin at Center of Connector for Rigging Onto Stands and Other Baby Pin Receivers
- Secure Each INFINIBAR Safely with Three Captive
  5mm Hex Screws
- All Metal Construction

### **Product Description**

The INFINIBAR 3-Way Flat Connector is an all-metal mounting accessory that is designed to be used with any INFINIBAR (PB3/PB6/PB12) to create a rotating lighting shape consisting of three INFINIBAR lights. This connector can be used in conjunction with any INFINIBAR fixture to produce a variety of special lighting shapes and designs.

Each connector also features DC barrel connectors that allow the INFINIBARs to share power when being charged.

The 3-Way Flat Connector also features a baby pin with a 1/4-20in screw thread at the center of the connector for additional mounting onto C-stands or other stands with baby pin receivers.