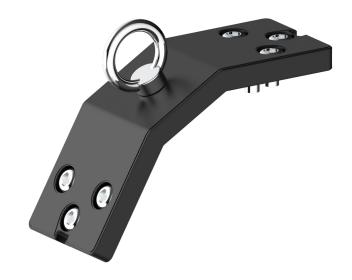

#### Main Features

- Connect Two INFINIBAR Lights (PB3/PB6/PB12) onto a 120° 3D Bracket
- Use Six INFINIBAR Hexagon 3D Connectors to build a Hexagonal Lighting Fixture
- DC Power Passthrough for Connected Lights
- Secure Each INFINIBAR Safely with Three Captive
  5mm Hex Screws
- Included 1/4-20in Eyebolts for Additional Rigging
- All Metal Construction

## **Product Description**

The INFINIBAR Hexagon 3D Connector is an all-metal mounting accessory that is designed to be used with any INFINIBAR (PB3/PB6/PB12) to create hexagonal or other uniquely angled three-dimensional (inward-facing) lighting shapes. This connector can be used in conjunction with any INFINIBAR fixture to produce a variety of special lighting shapes and designs.

Each connector also features DC barrel connectors that allow the INFINIBARs to share power when being charged.

Each connector also features a 1/4-20in screw thread for additional mounting with the included 1/4-20in eyebolts or other accessories.