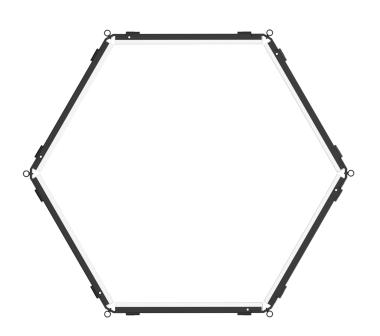

#### Main Features

- Connect Two INFINIBAR Lights (PB3/PB6/PB12) onto a 120° 3D Bracket
- Use Six INFINIBAR Hexagon 3D Connectors to build a Hexagonal Lighting Fixture
- DC Power Passthrough for Connected Lights
- Secure Each INFINIBAR Safely with Three Captive
  5mm Hex Screws
- Included 1/4-20in Eyebolts for Additional Rigging
- All Metal Construction

## **Product Description**

The INFINIBAR Hexagon 3D Connector is an all-metal mounting accessory that is designed to be used with any INFINIBAR (PB3/PB6/PB12) to create hexagonal or other uniquely angled three-dimensional (inward-facing) lighting shapes. This connector can be used in conjunction with any INFINIBAR fixture to produce a variety of special lighting shapes and designs.