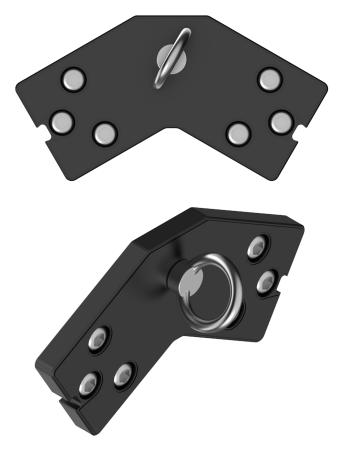

#### **Main Features**

- Connect Two INFINIBAR Lights onto a 120° flat Bracket
- Use Six INFINIBAR Triangle Flat Connectors to build a Flat Hexagonal Lighting Fixture
- Create Wrapping Lighting Fixtures
- AC Power Passthrough for Both Connected Lights
- Secure each INFINIBAR safely with Three Captive 5mm Hex Screws
- All metal construction

### **Product Description**

The INFINIBAR Hexagon Flat Connector is an all-metal mounting accessory that is designed to be used with any INFINIBAR (PB3/PB6/PB12) to create hexagonal or other uniquely angled lighting shapes.

Each connector features DC barrel connectors that allow the INFINIBARs to share power when being charged.

Each connector also features a ¼-20in screw thread for additional mounting with the included ¼-20in eye-bolts or other accessories.