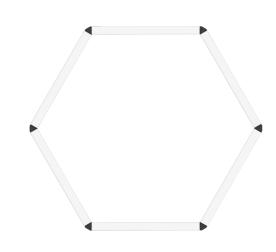

#### **Main Features**

- Connect Two INFINIBAR Lights onto a 120° flat Bracket
- Use Six INFINIBAR Triangle Flat Connectors to build a Flat Hexagonal Lighting Fixture
- Create Wrapping Lighting Fixtures
- AC Power Passthrough for Both Connected Lights
- Secure each INFINIBAR safely with Three Captive 5mm Hex Screws
- All metal construction

#### **Target Audience**

The INFINIBAR Hexagon Flat Connector is ideal for users who want to create flat hexagonal or other uniquely angled lighting shapes using an array of INFINIBARS.

### **Product Description**

The INFINIBAR Hexagon Flat Connector is an all-metal mounting accessory that is designed to be used with any INFINIBAR (PB3/PB6/PB12) to create hexagonal or other uniquely angled lighting shapes.