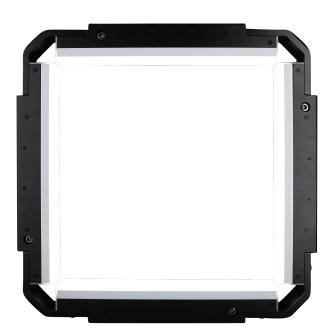

#### **Target Audience**

The INFINIBAR Square 3D Connector is ideal for users who want to create a rigid 3-dimensional lighting array with 90° corners using INFINIBAR fixtures.

#### **Product Description**

The INFINIBAR Square 3D Connector is an all-metal mounting accessory that is designed to be used with any INFINIBAR (PB3/PB6/PB12) to create an inward facing square fixture or other uniquely angled lighting shapes.