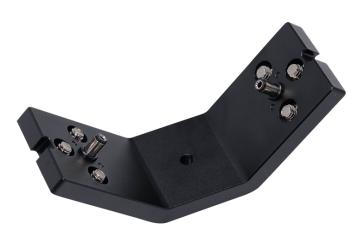

#### **Main Features**

- Connect Two INFINIBAR Lights onto a 90° 3D Bracket
- Use Four INFINIBAR Square 3D Connectors to Build an Inward Facing 3D Square Lighting Fixture
- Eye Bolt Located on Connector Corner
- AC Power Passthrough for Both Connected Lights
- Secure Each INFINIBAR Safely with Three Captive
  5mm Hex Screws
- All Metal Construction

#### **Product Description**

The INFINIBAR Square 3D Connector is an all-metal mounting accessory that is designed to be used with any INFINIBAR (PB3/PB6/PB12) to create an inward facing square fixture or other uniquely angled lighting shapes.

Each connector features DC barrel connectors that allow the INFINIBARs to share power when being charged.

Each connector also features a ¼-20in screw thread for additional mounting with the included ¼-20in eye-bolts or other accessories.