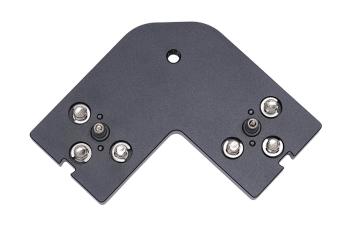

#### **Main Features**

- Connect Two INFINIBAR Lights onto a 90° flat Bracket
- Use Four INFINIBAR square Flat Connectors to build a Square Lighting Fixture
- Rounded Corner Design
- AC Power Passthrough for Both Connected Lights
- Secure each INFINIBAR safely with Three Captive
  5mm Hex Screws
- All metal construction

### **Product Description**

The INFINIBAR Square Flat Connector is an all-metal mounting accessory that is designed to be used with any INFINIBAR (PB3/PB6/PB12) to create square or other uniquely angled lighting shapes.

Each connector features DC barrel connectors that allow the INFINIBARs to share power when being charged.

Each connector also features a ¼-20in screw thread for additional mounting with the included ¼-20in eye-bolts or other accessories.