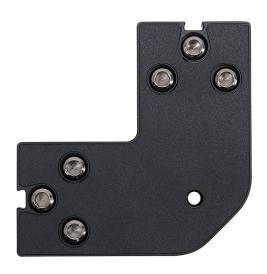

#### **Main Features**

- Connect Two INFINIBAR Lights onto a 90° flat Bracket
- Use Four INFINIBAR square Flat Connectors to build a Square Lighting Fixture
- Rounded Corner Design
- AC Power Passthrough for Both Connected Lights
- Secure each INFINIBAR safely with Three Captive
  5mm Hex Screws
- All metal construction

### **Product Description**

The INFINIBAR Square Flat Connector is an all-metal mounting accessory that is designed to be used with any INFINIBAR (PB3/PB6/PB12) to create square or other uniquely angled lighting shapes.

Each connector features DC barrel connectors that allow the INFINIBARs to share power when being charged.

Each connector also features a ¼-20in screw thread for additional mounting with the included ¼-20in eye-bolts or other accessories.