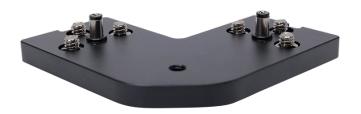

#### **Main Features**

- Connect Two INFINIBAR Lights onto a 90° flat Bracket
- Use Four INFINIBAR square Flat Connectors to build a Square Lighting Fixture
- Rounded Corner Design
- AC Power Passthrough for Both Connected Lights
- Secure each INFINIBAR safely with Three Captive
  5mm Hex Screws
- All metal construction

### **Product Description**

The INFINIBAR Square Flat Connector is an all-metal mounting accessory that is designed to be used with any INFINIBAR (PB3/PB6/PB12) to create square or other uniquely angled lighting shapes.

Each connector features DC barrel connectors that allow the INFINIBARs to share power when being charged.

Each connector also features a ¼-20in screw thread for additional mounting with the included ¼-20in eye-bolts or other accessories.