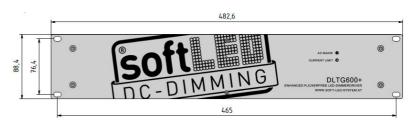

## technical specification

| supply voltage             | 230V AC (195V – 253V)                                                  |
|----------------------------|------------------------------------------------------------------------|
| power                      | 600W                                                                   |
| Outputvoltage              | 150V - 300V DC not electrically isolated from the entrance             |
| Output                     | no additional DC-FI necessary                                          |
| Efficiency                 | 96%                                                                    |
| Powerfactor                | 0,99                                                                   |
| Inrush current limitation  | ✓                                                                      |
| Overtemperature protection | ✓                                                                      |
| Output current limitation  | ✓                                                                      |
| Short circuit protection   | ✓                                                                      |
| connections                | Supply via PowerCON©                                                   |
|                            | DMX 5pol.   0-10V Via Interface                                        |
| housing                    | Front Steel powder coated, Housing stainless Steel, Heat Sink Aluminum |
| Weight / dimensions        | 4,5KG                                                                  |
|                            | 19"/2HE                                                                |
|                            | T x B x H 127mm x 483mm x 88,4mm                                       |
| protection class           | IP 20                                                                  |
| operating temperatur       | 0°C - 50°C                                                             |
| CE conformity              | EN 55015, EN 61547, EN 61000-6-2                                       |
|                            | EN 61000-6-4, EN 61000-3-2, EN 61000-3-3                               |
| interface                  | 0-10V                                                                  |
|                            | DMX external Interface                                                 |
| characteristics            | Factory-adjustable characteristic curves in the interface              |
|                            | depending on the lamp type and customer requirements                   |
| Programming                | For Programming see the manual of the CMX or 0-10V Interface           |