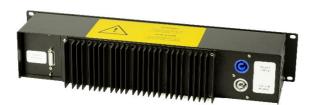

## **DLTG600+**

Perfect DC dimming for soft LED lamps

The DLTG600 + is the ideal solution to perfectly stage the warm, atmospheric light of our softled filament lamps. With a supply voltage of 230VAC, the control takes place via an interface, selectable in the variants DMX or 0-10V. The DLTG600+ has a size of 2U and is therefore designed for installation in 19 "cabinets. We are also happy to configure entire cabinets for your complete lighting system.