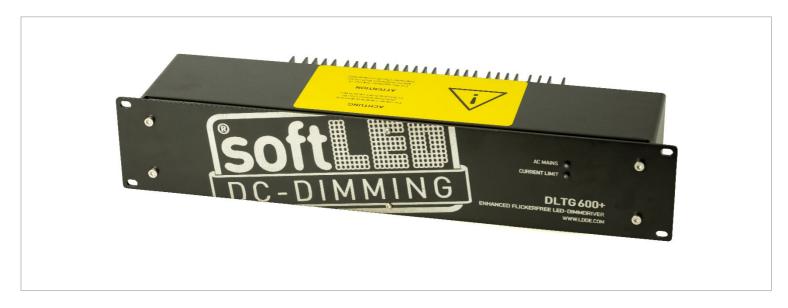

## **DLTG600+**

Perfect DC dimming for soft LED lamps

The DLTG600 + is the ideal solution to perfectly stage the warm, atmospheric light of our softled filament lamps. With a supply voltage of 230VAC, the control takes place via an interface, selectable in the variants DMX or 0-10V. The DLTG600+ has a size of 2U and is therefore designed for installation in 19 "cabinets. We are also happy to configure entire cabinets for your complete lighting system.