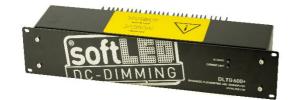

## **DLTG600+**

Perfect DC dimming for soft LED lamps

The DLTG600 + is the ideal solution to perfectly stage the warm, atmospheric light of our softled filament lamps. With a supply voltage of 230VAC, the control takes place via an interface, selectable in the variants DMX or 0-10V. The DLTG600+ has a size of 2U and is therefore designed for installation in 19 "cabinets. We are also happy to configure entire cabinets for your complete lighting system.