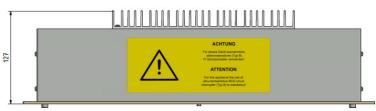

## technical specification

| supply voltage             | 230V AC (195V – 253V)                                                  |
|----------------------------|------------------------------------------------------------------------|
| power                      | 600W                                                                   |
| Outputvoltage              | 150V - 300V DC not electrically isolated from the entrance             |
| Output                     | no additional DC-FI necessary                                          |
| Efficiency                 | 96%                                                                    |
| Powerfactor                | 0,99                                                                   |
| Inrush current limitation  | ✓                                                                      |
| Overtemperature protection | ✓                                                                      |
| Output current limitation  | ✓                                                                      |
| Short circuit protection   | ✓                                                                      |
| connections                | Supply via PowerCON©                                                   |
|                            | DMX 5pol.   0-10V Via Interface                                        |
| housing                    | Front Steel powder coated, Housing stainless Steel, Heat Sink Aluminum |
| Weight / dimensions        | 4,5KG                                                                  |
|                            | 19"/2HE                                                                |
|                            | T x B x H 127mm x 483mm x 88,4mm                                       |
| protection class           | IP 20                                                                  |
| operating temperatur       | 0°C - 50°C                                                             |
| CE conformity              | EN 55015, EN 61547, EN 61000-6-2                                       |
|                            | EN 61000-6-4, EN 61000-3-2, EN 61000-3-3                               |
| interface                  | 0-10V                                                                  |
|                            | DMX external Interface                                                 |
| characteristics            | Factory-adjustable characteristic curves in the interface              |
|                            | depending on the lamp type and customer requirements                   |
| Programming                | For Programming see the manual of the CMX or 0-10V Interface           |