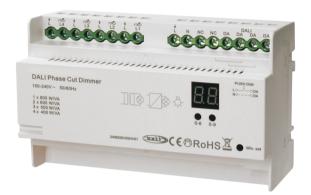

# TRAILING EDGE Dimmers DMR.745

### Features

- DALI-2 DT6 device.
- Digital numeric display.
- Automatic addressing via DALI master or manually through digital display.
- · Adjustable DALI address quantity from 1 to 4.
- 1 to 4 independent output channels.
- Adjustable minimum level.
- Easily fastened to DIN (EN 60715) RAIL.

| Code    | Power<br>Sypply      | Power<br>Output*         | Dimming<br>Method | Output<br>Channels | Control                |
|---------|----------------------|--------------------------|-------------------|--------------------|------------------------|
| DMR.745 | 100-240VAC / 50-60Hz | Refer to the table below | Trailing Edge     | 1-4                | DALI-2, Push Button(s) |