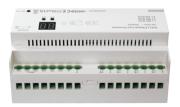

# TRAILING EDGE Dimmers DMR.745

### Features

- DALI-2 DT6 device.
- Digital numeric display.
- Automatic addressing via DALI master or manually through digital display.
- · Adjustable DALI address quantity from 1 to 4.
- 1 to 4 independent output channels.
- Adjustable minimum level.
- Easily fastened to DIN (EN 60715) RAIL.

| Code    | Power<br>Sypply      | Power<br>Output*         | Dimming<br>Method | Output<br>Channels | Control                |
|---------|----------------------|--------------------------|-------------------|--------------------|------------------------|
| DMR.745 | 100-240VAC / 50-60Hz | Refer to the table below | Trailing Edge     | 1-4                | DALI-2, Push Button(s) |